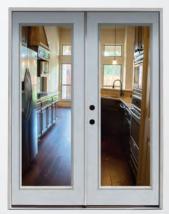

# **Retrofit Prefinished** | Fiberglass Patio Doors

Our beautiful retrofit prefinished white oak fiberglass patio door units enhance energy efficiency and bring elegance to your home.

## The Ultimate Upgrade

4' 9/16 Primed Wood Jambs with 4' 9/16 Mill Finish Adjustable Sill

60" X 80"

FW50GOG206410LTRTF

FW50CLR2064RTF

FW50BBG2264RTF

72" X 80"

FW60GOG226415LTRTF