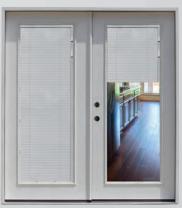

## Blinds Behind Glass | Retrofit Patio Doors

Bring in the outdoors.

### **BBG** | Blinds Behind Glass

Raise/lower/tilt and use L channel to block the daylight for more privacy. Obscurity rating: 0 of 10 - 10 of 10

PREFINISHED WHITE OAK

Tilted Blinds Behind Glass

Raised Blinds Behind Glass