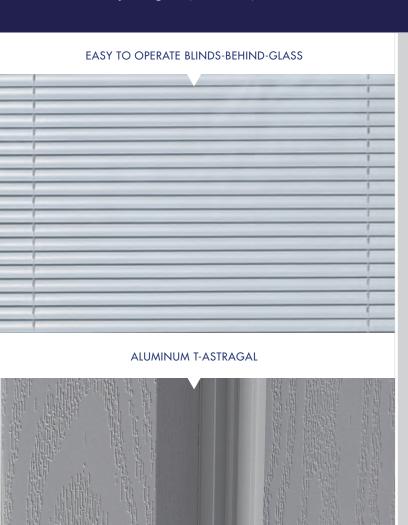

### **BBG** | Blinds Behind Glass

Raise/lower/tilt and use L channel to block the daylight for more privacy. Obscurity rating: 0 of 10 - 10 of 10

PREFINISHED WHITE OAK

Tilted Blinds Behind Glass

Raised Blinds Behind Glass