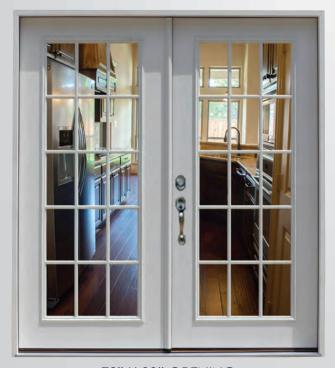

#### **GOG** | Grids Outside Glass

Our Grids On Glass collection provides a clear view of the outside world with grills on the glass insert. **Obscurity rating: 0 of 10** 

LVL REINFORCED DOORLITE CUT-OUT

GRIDS OUTSIDE GLASS

ONE LITE GLASS

60" X 80" OPENING

72" X 80" OPENING