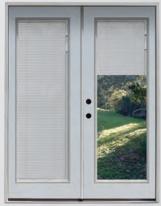

## Blinds Behind Glass | Retrofit Patio Doors

Bring in the outdoors.

### **BBG** | Blinds Behind Glass

Raise/lower/tilt and use L channel to block the daylight for more privacy. Obscurity rating: 0 of 10 - 10 of 10

PREFINISHED WHITE OAK

Tilted Blinds Behind Glass

Raised Blinds Behind Glass