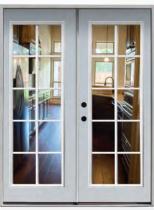

#### **GOG** | Grids Outside Glass

Our Grids On Glass collection provides a clear view of the outside world with grills on the glass insert. **Obscurity rating: 0 of 10** 

LVL REINFORCED DOORLITE CUT-OUT

GRIDS OUTSIDE GLASS

ONE LITE GLASS

60" X 80" OPENING

72" X 80" OPENING