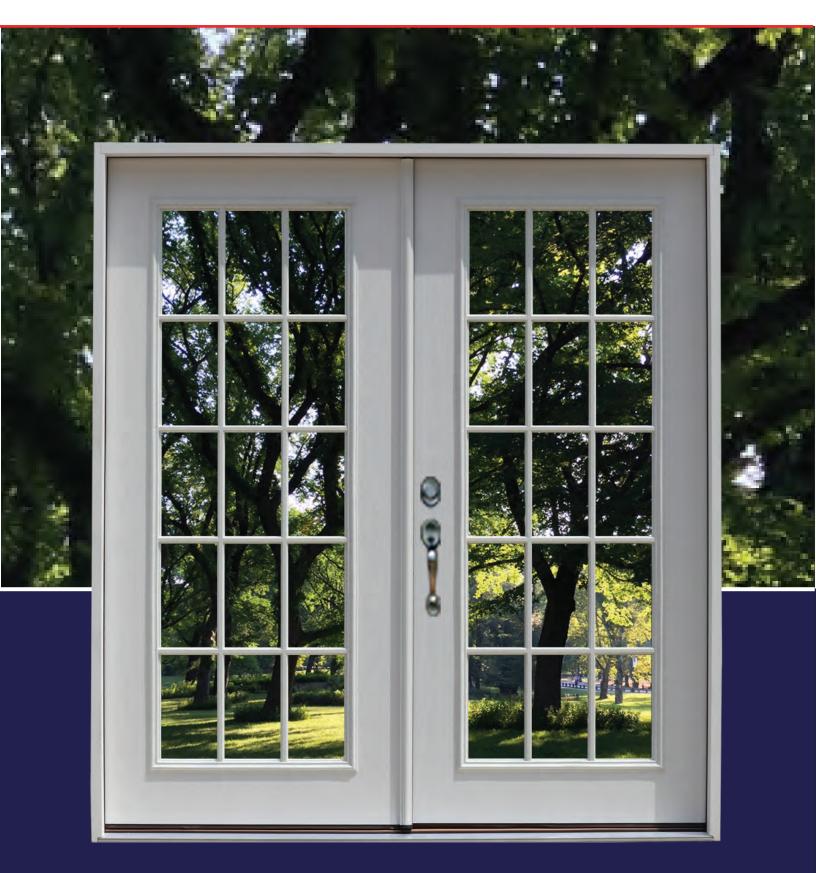

# **Retrofit Prefinished** | Fiberglass Patio Doors

Our beautiful retrofit prefinished white oak fiberglass patio door units enhance energy efficiency and bring elegance to your home.

#### **GOG** | Grids Outside Glass

Our Grids On Glass collection provides a clear view of the outside world with grills on the glass insert. **Obscurity rating: 0 of 10** 

LVL REINFORCED DOORLITE CUT-OUT

GRIDS OUTSIDE GLASS

ONE LITE GLASS

60" X 80" OPENING

72" X 80" OPENING