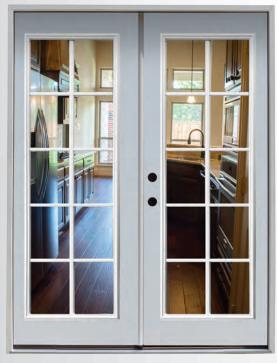

#### **GOG** | Grids Outside Glass

Our Grids On Glass collection provides a clear view of the outside world with grills on the glass insert. **Obscurity rating: 0 of 10** 

LVL REINFORCED DOORLITE CUT-OUT

GRIDS OUTSIDE GLASS

ONE LITE GLASS

60" X 80" OPENING

72" X 80" OPENING