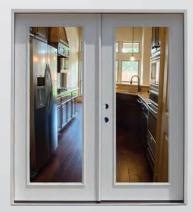

# **Retrofit Prefinished** | Fiberglass Patio Doors

Our beautiful retrofit prefinished white oak fiberglass patio door units enhance energy efficiency and bring elegance to your home.

## The Ultimate Upgrade

4' 9/16 Primed Wood Jambs with 4' 9/16 Mill Finish Adjustable Sill

60" X 80"

FW50GOG206410LTRTF

FW50CLR2064RTF

FW50BBG2264RTF

72" X 80"

FW60GOG226415LTRTF

FW60CLR2264RTF

FW60BBG2264RTF

**GLASS ONLY**