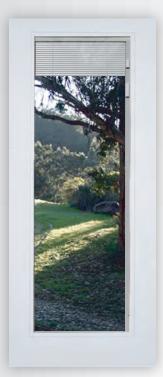

## Blinds Behind Glass | Retrofit Patio Doors

Bring in the outdoors.

### **BBG** | Blinds Behind Glass

Raise/lower/tilt and use L channel to block the daylight for more privacy. Obscurity rating: 0 of 10 - 10 of 10

PREFINISHED WHITE OAK

Tilted Blinds Behind Glass

Raised Blinds Behind Glass