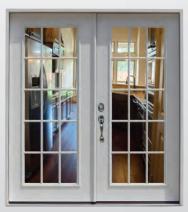

#### **GOG** | Grids Outside Glass

Our Grids On Glass collection provides a clear view of the outside world with grills on the glass insert. **Obscurity rating: 0 of 10** 

LVL REINFORCED DOORLITE CUT-OUT

GRIDS OUTSIDE GLASS

ONE LITE GLASS

60" X 80" OPENING

72" X 80" OPENING