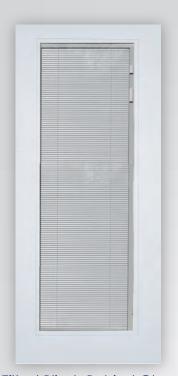

## Blinds Behind Glass | Retrofit Patio Doors

Bring in the outdoors.

### **BBG** | Blinds Behind Glass

Raise/lower/tilt and use L channel to block the daylight for more privacy. Obscurity rating: 0 of 10 - 10 of 10

PREFINISHED WHITE OAK

Tilted Blinds Behind Glass

Raised Blinds Behind Glass