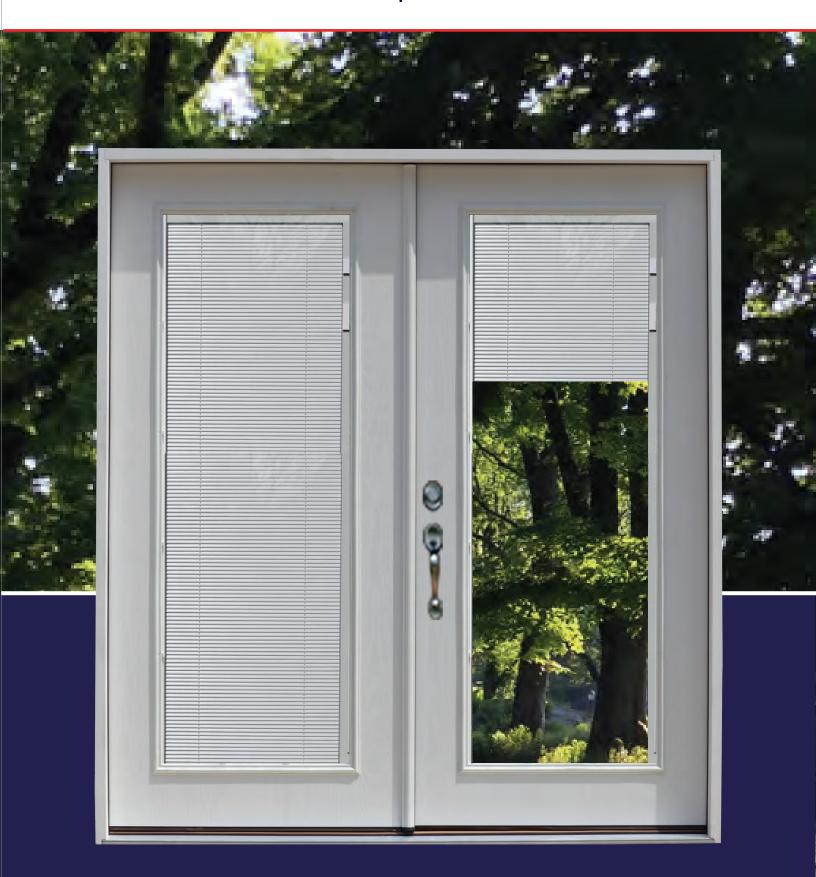

## Blinds Behind Glass | Retrofit Patio Doors

Bring in the outdoors.

### **BBG** | Blinds Behind Glass

Raise/lower/tilt and use L channel to block the daylight for more privacy. Obscurity rating: 0 of 10 - 10 of 10

PREFINISHED WHITE OAK

Tilted Blinds Behind Glass

Raised Blinds Behind Glass