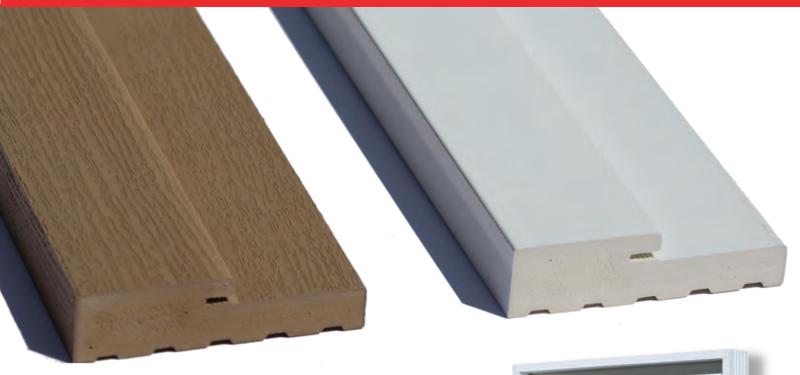

### **Composite Door Jambs** Raw and White Smooth Finish

No Splinters. No Rust.

# **Composite Door Jambs**

An innovative alternative to the standard finger-jointed wood door frame.

Our composite door jambs will never absorb moisture, splinter, or rot like wood door frames, or rust like metal door frames.

Available in Raw and White Smooth finish.

| Jamb Size               | <b>RAW</b><br>SMOOTH | <b>WHITE</b><br>SMOOTH |
|-------------------------|----------------------|------------------------|
| 49/16 DOOR JAMB         | ✓                    | ✓                      |
| 69/16 DOOR JAMB         | ✓                    | ✓                      |
| 5 1/4 DOOR JAMB         | ✓                    | ✓                      |
| 7 1/4 DOOR JAMB         | ✓                    | ✓                      |
| WM 180 BRICK MOLD       | ✓                    | ✓                      |
| ASTRAGAL                | $\checkmark$         | ✓                      |
| 2 X 4 1/2 X 1 MULL POST | ✓                    | ✓                      |
| 2 X 1 MULL COVER        | ✓                    | $\checkmark$           |