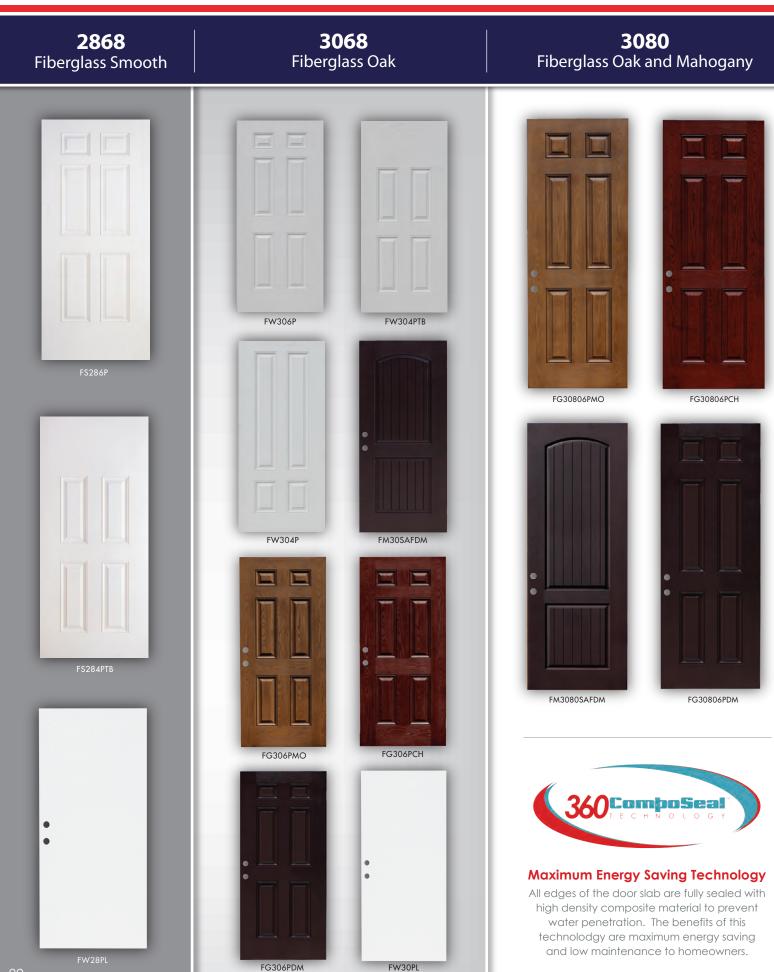

Composite Door Jambs **Finished Prehung Doors** 

Together we make it possible.

# **Container Direct** | Door slabs with all sizes and special specs.





# Direct Glazed

## **Top 5 Major Benefits**

- No door lite frames needed
- No missing plugs
- No labor for installing door lite
- Easy inventory management
- Order custom colors



#### **Direct Glazed Finish**

**Color Options** 



WHITE OAK



MEDIUM OAK



CHERRY OAK (CH)



DARK MAHOGANY OAK

### **Composite Door Jambs** Raw and White Smooth Finish



No Splinters. No Rust.

# **Composite Door Jambs**

An innovative alternative to the standard finger-jointed wood door frame.

Our composite door jambs will never absorb moisture, splinter, or rot like wood door frames, or rust like metal door frames.

Available in Raw and White Smooth finish.

| Jamb Size               | <b>RAW</b><br>SMOOTH | <b>WHITE</b><br>SMOOTH |
|-------------------------|----------------------|-------------